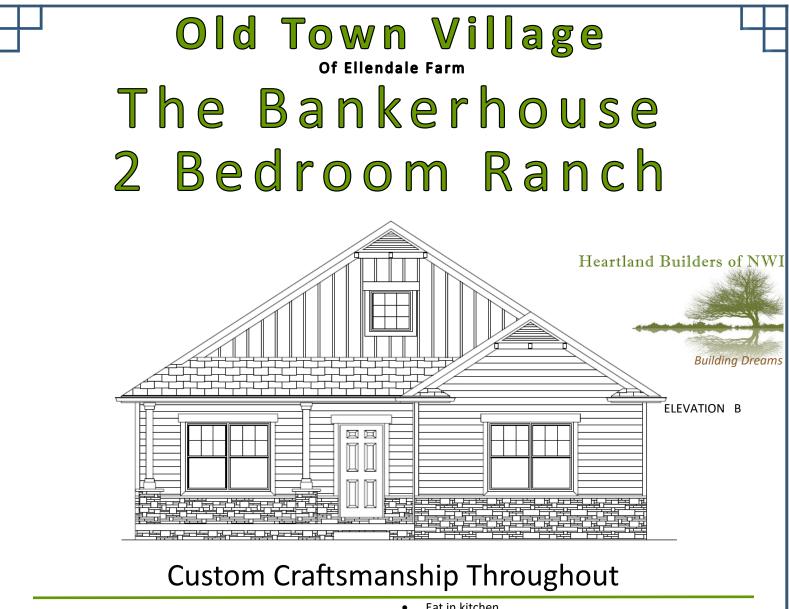

- 1573 sq ft
- 2 bedroom ranch
- Full basement
- Front covered porch and a back patio
- Master suite with:
  - Large walk-in closet
  - Double bowl vanity
  - Tiled Walk in shower
- Mud Room from garage

- Eat in kitchen
- Hardwood flooring
- Custom Painted trim package
- 9' ceiling
- 93% Carrier Efficient Furnace
- 2x6 exterior walls
- Blown in blanket insulation system
- Craftsmen style exterior
- Landscape & sprinkler system