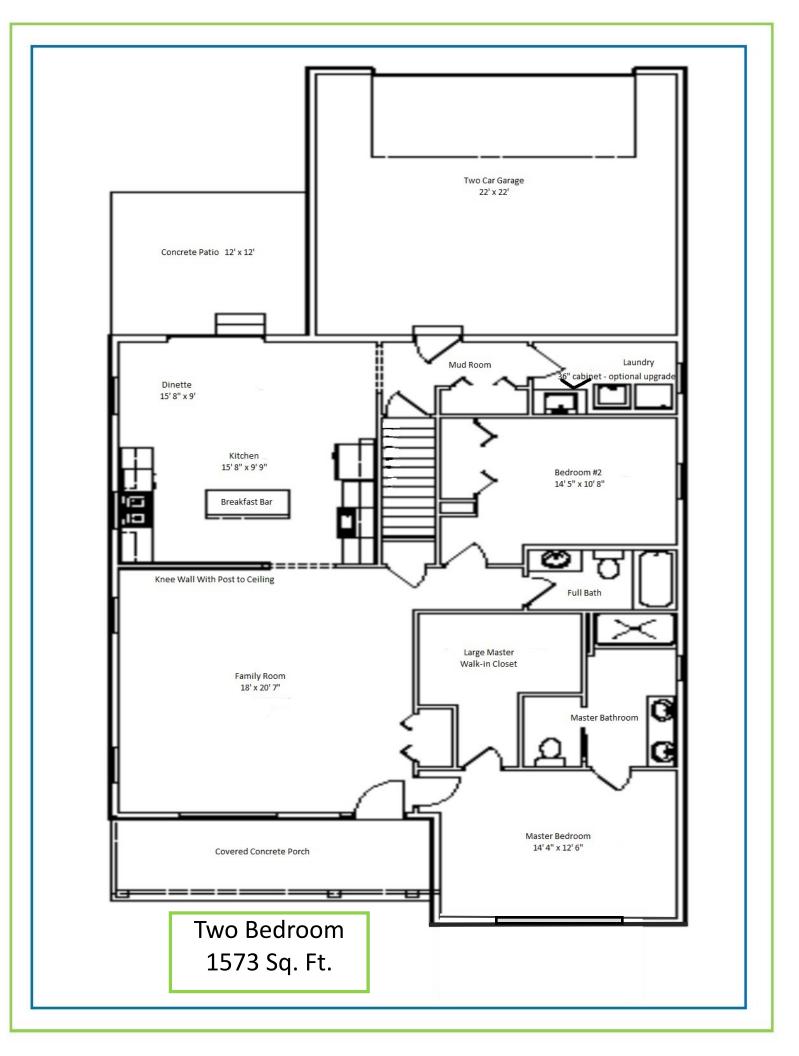

- 1573 sq ft
- 2 bedroom ranch
- Full basement
- Front covered porch and a back patio
- Master suite with:
  - Large walk-in closet
  - Double bowl vanity
  - Tiled Walk in shower
- Mud Room from garage

- Eat in kitchen
- Hardwood flooring
- Custom Painted trim package
- 9' ceiling
- 93% Carrier Efficient Furnace
- 2x6 exterior walls
- Blown in blanket insulation system
- Craftsmen style exterior
- Landscape & sprinkler system